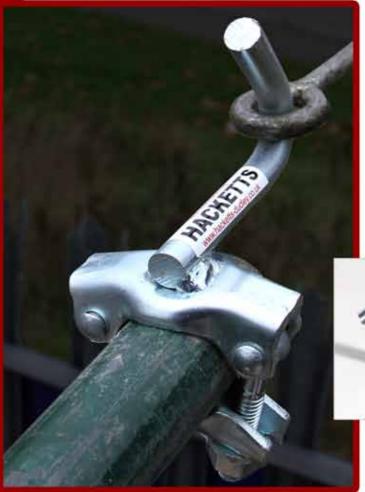

## **Tie-in Coupler**

Used to tie the scaffolding to the building with the use of an eye bolt, the Hacketts Tie-in Coupler is easily applied providing a secure fixing.

This product is extensively used for lashing and securing applications.

## Specification:

- Manufactured from standard scaffolding 1/2 coupler 48.3mm dia. with 16mm Solid Steel Bar to form hook
- Fully tested to the latest specification by Lloyd's British Testing