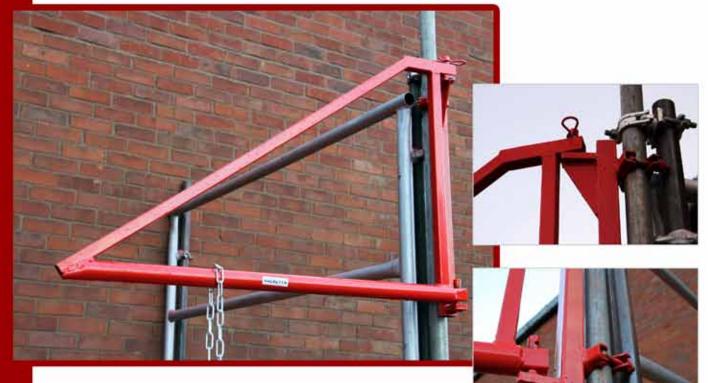

## **Swinging Hoist Bracket**

Manufactured from high strength steel the Hacketts Swinging Hoist Bracket scaffolding accessory allows easy hoisting onto scaffold platforms.

The Hacketts Swinging Hoist Bracket is extensively used for hoisting to a scaffold platform; it is easily attached to scaffolding with the swivel half couplers.

The Hacketts Swinging Hoist Bracket can accommodate a number of hoist mechanisms including ratchet lever hoists, chain, rope or belt.