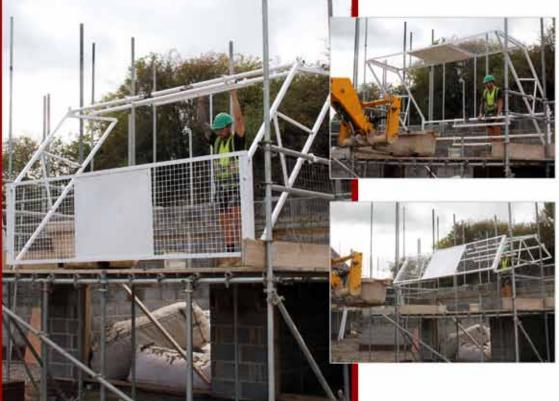

## **Loading Bay Gate**

Create a safe working area on scaffolding loading platforms with the Hacketts Scaffolding Loading Bay Gate- conform to Health & Safety on your building site.

Manufactured to conform to all Health & Safety requirements and is designed to satisfy the needs of BS EN12811-1

An essential element of any scaffolding structure the Hacketts Scaffolding Loading Bay Gate enables easy loading of building materials onto the scaffold while preventing workers from accessing the loading area while the perimeter barriers are removed.

## **Features:**

- One person easily assembled and operated
- Assembled at ground level and easily lifted into place
- Counterbalanced for easy operation
- High clearances when open or closed