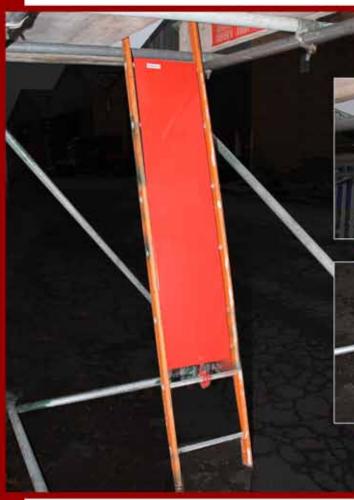

## Ladder Guard

Prevent unauthorised access on your construction site with a Hacketts Lockable Ladder Guard.

The Hacketts Ladder Guard is easily attached to the rungs of a ladder with hooks, preventing access to restricted areas and providing a clear visual deterrent.

Use the Hacketts Ladder Guard on-site – Ensure that you are Health & Safety Compliant.

Can be supplied with Padlocks – Keyed Alike or Combination.

CONFORMS TO NEW HSE REQUIREMENTS