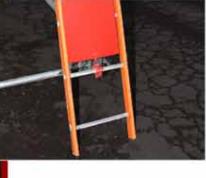

## Specification

- High Grade Lightweight Steel
- Powder Coated in Red as standard, your corporate colours available
- Body constructed from 20swg lightweight steel with full safety edges 315cm x 1500cm
- Rung hooks made of 10mm dia solid steel bar
- Locking chain is 450mm long

Prevent unauthorised access on your construction site with a Hacketts Lockable Ladder Guard.

The Hacketts Ladder Guard is easily attached to the rungs of a ladder with hooks, preventing access to restricted areas and providing a clear visual deterrent.