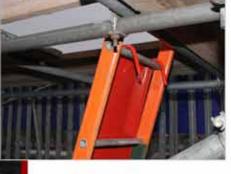

## Specification

- High Grade Lightweight Steel
- Powder Coated in Red as standard, your corporate colours available
- Body constructed from 20swg lightweight steel with full safety edges 315cm x 1500cm
- Rung hooks made of 10mm dia solid steel bar
- Locking chain is 450mm long

Prevent unauthorised access on your construction site with a Hacketts Lockable Ladder Guard.

The Hacketts Ladder Guard is easily attached to the rungs of a ladder with hooks, preventing access to restricted areas and providing a clear visual deterrent.