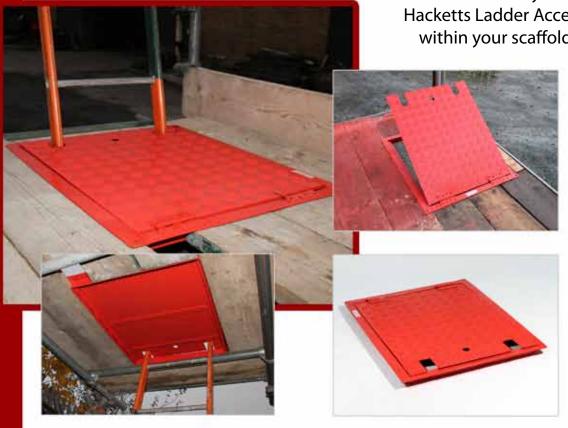

## **Ladder Access Trap Door**

Prevent falls by installing the Hacketts Ladder Access Trap Door within your scaffold structure.

Manufactured in high quality steel the Hacketts Ladder Access Trap Door provides an easy to install trap door that helps to prevent falls through the ladder access - helping you to remain Health & Safety Compliant.

Hacketts Ladder Access Trap Door can be clamped to the toe board and secured into place using the bolts provided. Users can conveniently use the toggle catch to retain the door in the open position.

Stainless Steel hinges are fitted to allow outside storage without corrosion damage.